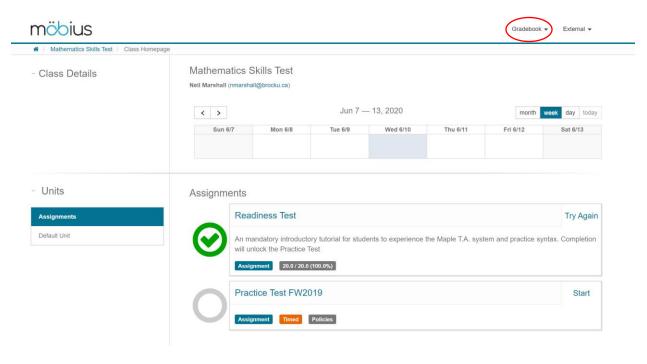

- 1) Log into Brightspace, then Log into Möbius.
- 2) On that screen, hover over "Gradebook" on the left side of the screen near the top, and click on "View Past Results" in the drop-down menu (See image below).